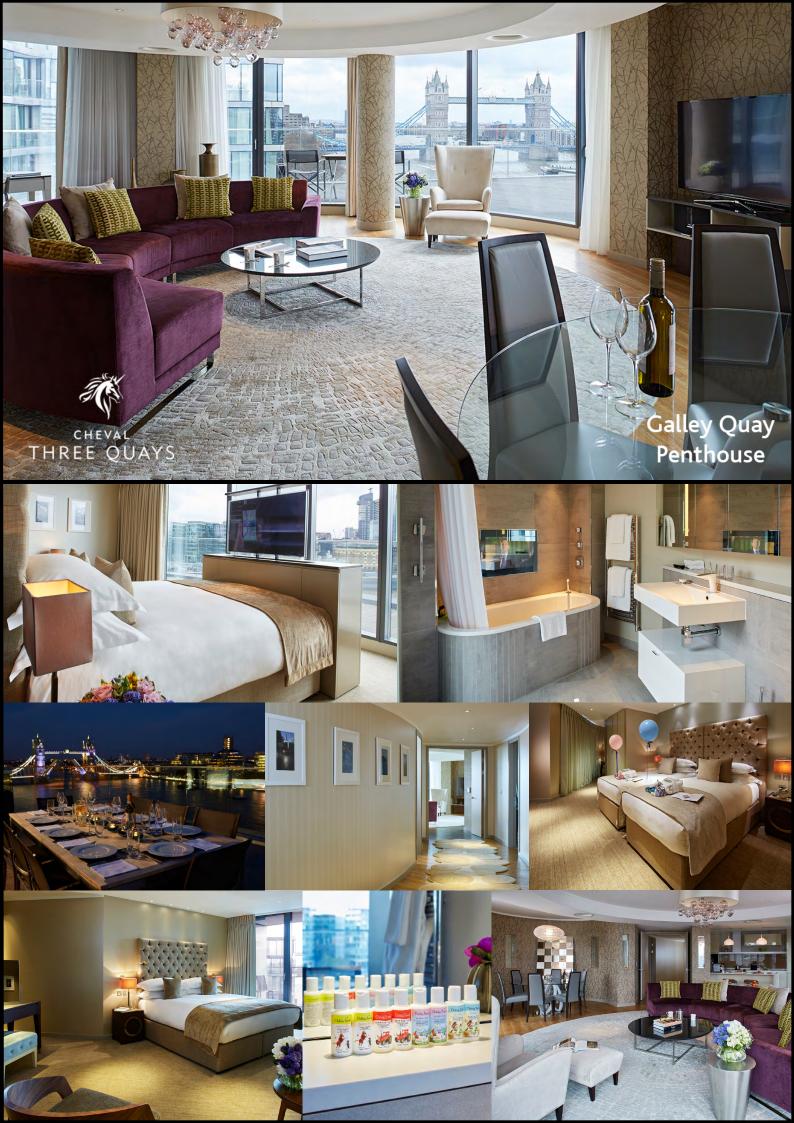

## GALLEY QUAY PENTHOUSE at Cheval Three Quays

Galley Quay Penthouse is situated overlooking the Thames, Tower bridge and The Shard. This three bedroom, three bathroom 7th floor penthouse provides enviable open plan living with floor to ceiling windows providing guests with unique views in the heart of the London. The generous balcony allows guests to entertain and relax morning, noon and night.

With over 2,400 sq ft of space, this Penthouse is ideal for those looking for a family apartment or for those who enjoy entertaining in an intimate environment with the most exclusive views.

## Apartments include:

24-Hour Concierge/ Porterage

Daily Housekeeping

Fully Furnished with Fully Equipped Kitchens

Free Wifi

Bose Ipod Docking Station Luxury Welcome Food Hamper Childrens Toiletries & Activity Pack

**Luxury Toiletries** 

Samsung Smart TV & Satellite Channels

Private Balcony with Dining & Lounge Furniture

Nespresso Coffee Machine

**Air-Conditioning** 

24-Hour Onsite Security

On-site Gym

**Evening Turn-Down** 

Unrivalled River Views