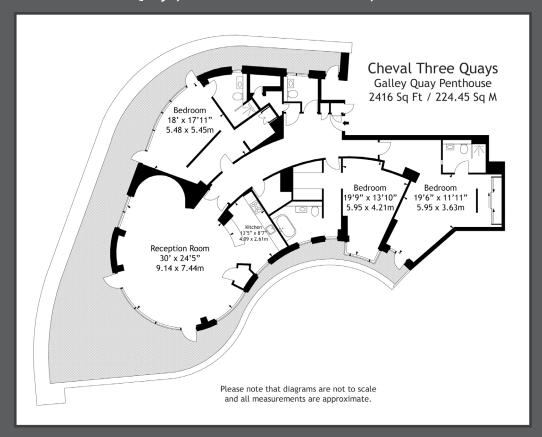

## GALLEY QUAY PENTHOUSE at Cheval Three Quays

Galley Quay Penthouse is situated overlooking the Thames, Tower bridge and The Shard. This three bedroom, three bathroom 7th floor penthouse provides enviable open plan living with floor to ceiling windows providing guests with unique views in the heart of the London. The generous balcony allows guests to entertain and relax morning, noon and night.

With over 2,400 sq ft of space, this Penthouse is ideal for those looking for a family apartment or for those who enjoy entertaining in an intimate environment with the most exclusive views.