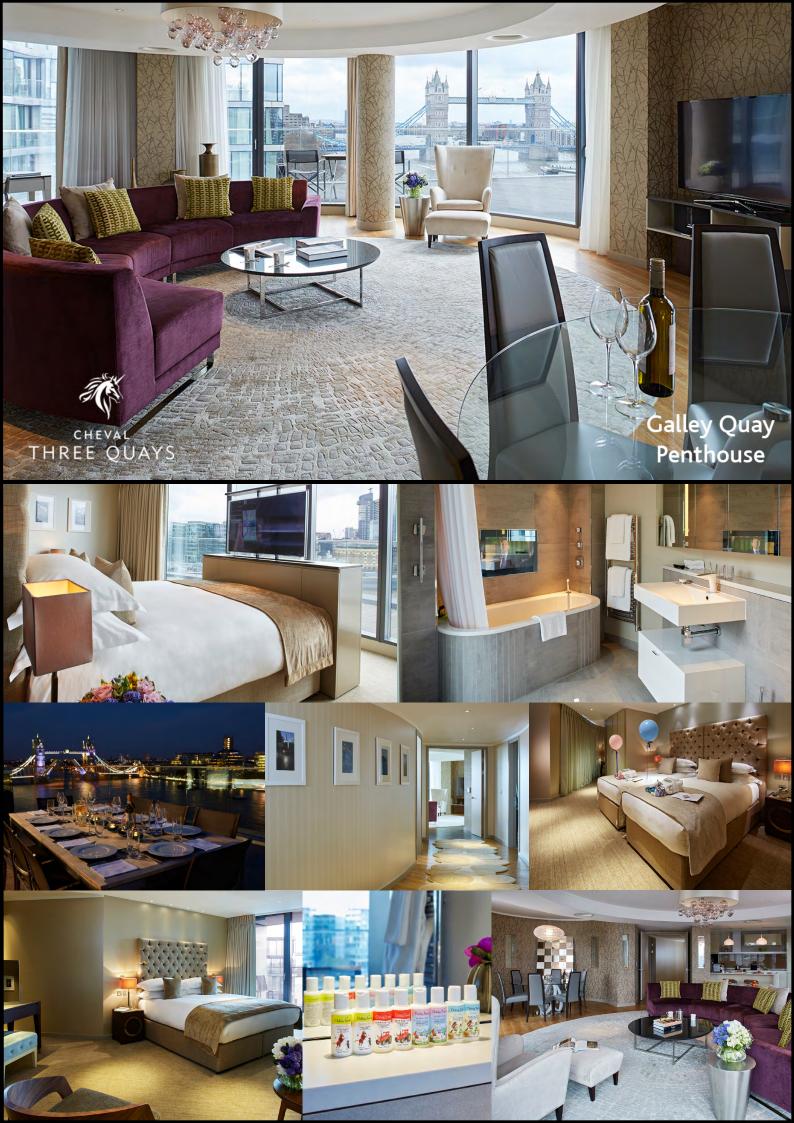

## GALLEY QUAY PENTHOUSE at Cheval Three Quays

Galley Quay Penthouse is situated overlooking the Thames, Tower bridge and The Shard. This three bedroom, three bathroom 7th floor penthouse provides enviable open plan living with floor to ceiling windows providing guests with unique views in the heart of the London. The generous balcony allows guests to entertain and relax morning, noon and night.

With over 2,400 sq ft of space, this Penthouse is ideal for those looking for a family apartment or for those who enjoy entertaining in an intimate environment with the most exclusive views.

## Apartments include:

24-Hour Concierge/ Porterage

Daily Housekeeping

Fully Furnished with Fully Equipped Kitchens

Free Wifi

Bose Ipod Docking Station Luxury Welcome Food Hamper Childrens Toiletries & Activity Pack

**Luxury Toiletries** 

Samsung Smart TV & Satellite Channels

Private Balcony with Dining & Lounge Furniture

Nespresso Coffee Machine

**Air-Conditioning** 

24-Hour Onsite Security

On-site Gym

**Evening Turn-Down** 

Unrivalled River Views

Rates start from £800/night but are negotiable and based on length of stay.

Minimum Stay: One Night