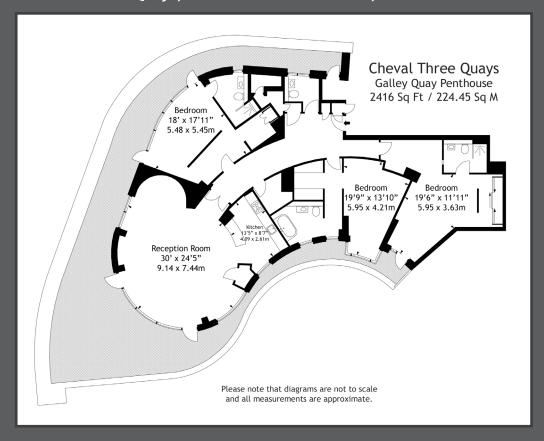

## GALLEY QUAY PENTHOUSE at Cheval Three Quays

Galley Quay Penthouse is situated overlooking the Thames, Tower bridge and The Shard. This three bedroom, three bathroom 7th floor penthouse provides enviable open plan living with floor to ceiling windows providing guests with unique views in the heart of the London. The generous balcony allows guests to entertain and relax morning, noon and night.

With over 2,400 sq ft of space, this Penthouse is ideal for those looking for a family apartment or for those who enjoy entertaining in an intimate environment with the most exclusive views.